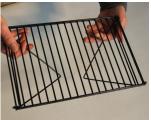

## **Dual-Purpose Leveling Rack**

The All American SUN OVEN® is equipped with a dual-purpose leveling rack which hangs from the threaded rods inside the oven and swings freely to prevent spilling. To install the leveling rack bend the side arms outward and place the rack on the threaded rods.

To fold the rack, bend the side arms outward and place them under the rack.