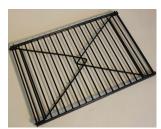

## **Dual-Purpose Leveling Rack**

The All American SUN OVEN® is equipped with a dual-purpose leveling rack which hangs from the threaded rods inside the oven and swings freely to prevent spilling. To install the leveling rack bend the side arms outward and place the rack on the threaded rods.

The dual-purpose leveling rack can also be set on the floor of the oven to increase the usable area inside the *SUN OVEN*® and allow larger pots or pans to be used. (It is important to note that pots and pans should be placed on the dual-purpose leveling rack, not on the floor of the oven. To cook evenly, there must be air flow all the way around the pot. The rack will allow air to pass under the pot and ensure an even heat.)