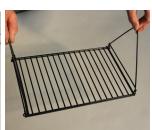

## **Dual-Purpose Leveling Rack**

The All American SUN OVEN® is equipped with a dual-purpose leveling rack which hangs from the threaded rods inside the oven and swings freely to prevent spilling. To install the leveling rack bend the side arms outward and place the rack on the threaded rods.

To fold the rack, bend the side arms outward and place them under the rack.