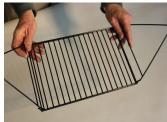

## **Dual-Purpose Leveling Rack**

The All American SUN OVEN® is equipped with a dual-purpose leveling rack which hangs from the threaded rods inside the oven and swings freely to prevent spilling. To install the leveling rack bend the side arms outward and place the rack on the threaded rods.

The dual-purpose leveling rack can also be set on the floor of the oven to increase the usable area inside the *SUN OVEN*® and allow larger pots or pans to be used. (It is important to note that pots and pans should be placed on the dual-purpose leveling rack, not on the floor of the oven. To cook evenly, there must be air flow all the way around the pot. The rack will allow air to pass under the pot and ensure an even heat.)