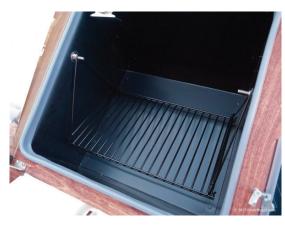

## **Dual-Purpose Leveling Rack**

The All American SUN OVEN® is equipped with a dual-purpose leveling rack which hangs from the threaded rods inside the oven and swings freely to prevent spilling. To install the leveling rack bend the side arms outward and place the rack on the threaded rods.

The dual-purpose leveling rack can also be set on the floor of the oven to increase the usable area inside the *SUN OVEN*® and allow larger pots or pans to be used. (It is important to note that pots and pans should be placed on the dual-purpose leveling rack, not on the floor of the oven. To cook evenly, there must be air flow all the way around the pot. The rack will allow air to pass under the pot and ensure an even heat.)

To fold the rack, bend the side arms outward and place them under the rack.